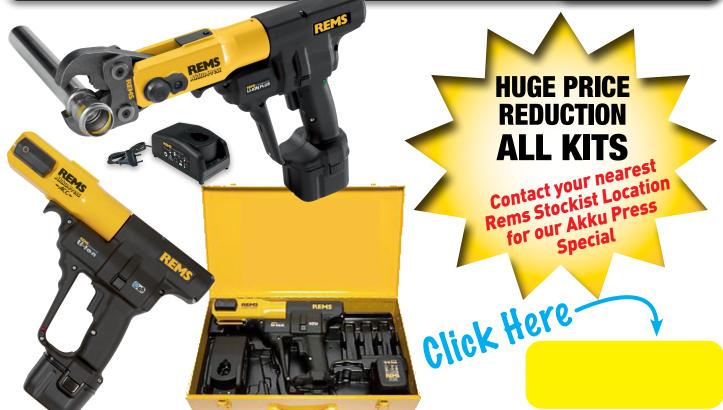

# AKKU-PRESS KITS - while Stocks Last

# **AKKU PRESS ACC BASIC PACK**

**RM571014+2 C/W 2 BATTERIES** 

1 x RM571014+2 REMS Akku-Press ACC Drive Unit, including Spare Battery

1 x RM571560 Rapid charger Li-lon/Ni-Cd 230V

1 x RM571290 Steel case with inlay

#### **AKKU PRESS ACC VAU20-50 KIT**

RM571014-VAU2050 C/W VAU20,25,32,40,50mm + 2 BATTERIES

- 1 x RM571014+2 REMS Akku-Press ACC Drive Unit, including Spare Battery
- 1 x RM571560 Rapid charger Li-Ion/Ni-Cd 230V
- 1 x RM571290 Steel case with inlay & TONGS: VAU20, VAU25, VAU32, VAU40, VAU50

### **AKKU PRESS ACC VAU15-50 KIT**

RM571014-VAU C/W VAU15, 20,25,32,40,50mm + 2 BATTERIES

1 x RM571014+2 REMS Akku-Press ACC Drive Unit, including Spare Battery

1 x RM571560 Rapid charger Li-Ion/Ni-Cd 230V 1 x RM571290 Steel case with inlay

& TONGS: VAU15, VAU20, VAU25, VAU32, VAU40, VAU50

## **AKKU PRESS ACC K16-50 KIT**

RM571014-K50 C/W K16, K20,K25,K32,K40, K50mm + 2 BATTERIES

1 x RM571014+2 REMS Akku-Press ACC Drive Unit, including Spare Battery

1 x RM571560 Rapid charger Li-Ion/Ni-Cd 230V 1 x RM571290 Steel case with inlay

& TONGS: K16, K20, K25, K32, K40, K50