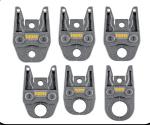

## **AKKU PRESS ACC K16-50 KIT**

RM571014-K50 C/W K16, K20,K25,K32,K40, K50mm + 2 BATTERIES

1 x RM571014+2 REMS Akku-Press ACC Drive Unit, including Spare Battery

1 x RM571560 Rapid charger Li-Ion/Ni-Cd 230V 1 x RM571290 Steel case with inlay

& TONGS: K16, K20, K25, K32, K40, K50