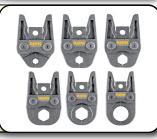

### **AKKU PRESS ACC VAU15-50 KIT**

RM571014-VAU C/W VAU15, 20,25,32,40,50mm + 2 BATTERIES

1 x RM571014+2 REMS Akku-Press ACC Drive Unit, including Spare Battery

1 x RM571560 Rapid charger Li-Ion/Ni-Cd 230V 1 x RM571290 Steel case with inlay

& TONGS: VAU15, VAU20, VAU25, VAU32, VAU40, VAU50