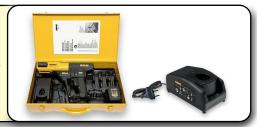

# **AKKU PRESS ACC BASIC PACK**

**RM571014+2 C/W 2 BATTERIES** 

1 x RM571014+2 REMS Akku-Press ACC Drive Unit, including Spare Battery

1 x RM571560 Rapid charger Li-lon/Ni-Cd 230V

1 x RM571290 Steel case with inlay