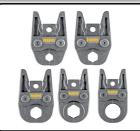

#### **AKKU PRESS ACC VAU20-50 KIT**

RM571014-VAU2050 C/W VAU20,25,32,40,50mm + 2 BATTERIES

- 1 x RM571014+2 REMS Akku-Press ACC Drive Unit, including Spare Battery
- 1 x RM571560 Rapid charger Li-Ion/Ni-Cd 230V
- 1 x RM571290 Steel case with inlay & TONGS: VAU20, VAU25, VAU32, VAU40, VAU50